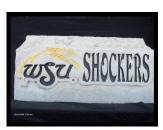

### "WSU" w/ WHEAT AND SHOCKERS

Weight: 50-60 lbs. Height: 8 inches Width: 18-24 inches Thickness: 3 1/2 inches

Price: \$82.00 Item number: WSU-5