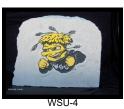

### WICHITA STATE "SHOCKER"

Weight: 70-80 lbs. Height: 12 inches Width: 14 inches Thickness: 3 1/2 inches Price: \$155.00 each

Item number: WSU-4 w/out bat WSU-4a w/Bat