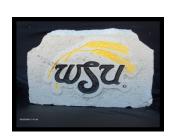

#### WICHITA STATE "WSU"

Weight: 30-40 lbs. Height: 8 inches Width: 12-14 inches Thickness: 3 1/2 inches

Price: \$75.00 Item number: WSU-2

#### WICHITA STATE "WSU" AND WHEAT

Weight: 30-40 lbs. Height: 8 inches Width: 12-14 inches Thickness: 3 1/2 inches

Price: \$82.00 Item number: WSU-3