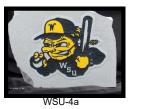

### WICHITA STATE "SHOCKER"

Weight: 70-80 lbs. Height: 12 inches Width: 14 inches Thickness: 3 1/2 inches Price: \$155.00 each

Item number: WSU-4 w/out bat WSU-4a w/Bat