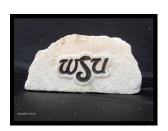

#### **WICHITA STATE DOOR STOP**

Weight: 5-10 lbs. Height: 4-5 inches Width: 5-7 inches Thickness: 3 1/2 inches Price: \$45.00

Item number: WSU-1