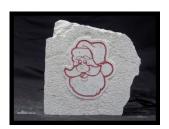

#### SANTA CLAUS

Weight: 5-10 lbs. Height: 4-5 inches Width: 5-7 inches Thickness: 3 1/2 inches

Price: \$40.00 Item number: Santa-1

#### SANTA

Weight: 5-10 lbs. Height: 4-5 inches Width: 5-7 inches Thickness: 3 1/2 inches

Price: \$40.00 Item number: Santa-2