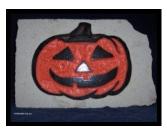

#### **PUMPKIN**

Weight: 40-50 lbs Height: 8 inches Width: 14-20 inches Thickness: 3 1/2 inches

Price: \$75.00

Item number: Pumpkin-1