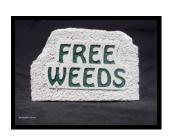

#### FREE WEEDS DOOR STOP

Weight: 5-10 lbs. Height: 4-5 inches Width: 5-7 inches Thickness: 3 1/2 inches

Price: \$40.00 Item number: Gar-14