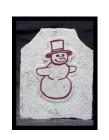

#### **SNOWMAN**

Weight: 5-10 lbs. Height: 4-5 inches Width: 5-7 inches Thickness: 3 1/2 inches

Price: \$40.00
Item number: Snow-1