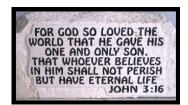

#### FOR GOD SO LOVED THE WORLD

Weight: 30-40 lbs Height: 8 inches Width: 18 inches Thickness: 3 1/2 inches

Price: \$70.00

Item number: GAR-39