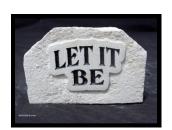

#### **LET IT BE DOOR STOP**

Weight: 5-10 lbs. Height: 4-5 inches Width: 5-7 inches Thickness: 3 1/2 inches

Price: \$40.00 Item number: Let-1