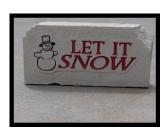

#### LET IT SNOW W/SNOWMAN

Weight: 40-50 lbs. Height: 8 inches Width: 14-20 inches Thickness: 3 1/2 inches

Price: \$70.00 Item number: Snow-2