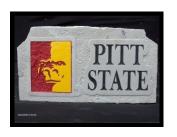

#### **PITT STATE GORILLA**

Weight: 30-40 lbs. Height: 8 inches Width: 16-20 inches Thickness: 3 1/2 inches **Price: \$82.00** 

Item number: PS-2