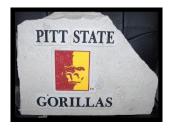

#### LARGE PITT STATE GORILLA

Weight: 60-70 lbs. Height: 12 inches Width: 12-14 inches Thickness: 3 1/2 inches **Price: \$130.00** 

Item number: PS-3

#### **PITT STATE DOOR STOP**

Weight: 5-10 lbs. Height: 8-10 inches Width: 12-16 inches Thickness: 3 1/2 inches **Price: \$82.00** 

Item number: PS-4