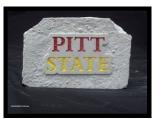

#### **PITT STATE DOOR STOP**

Weight: 5-10 lbs. Height: 4-5 inches Width: 5-7 inches Thickness: 3 1/2 inches

Price: \$45.00 Item number: PS-1