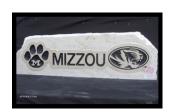

#### MISSOURI DOOR STOP

Weight: 5-10 lbs. Height: 4-5 inches Width: 5-7 inches Thickness: 3 1/2 inches

Price: \$45.00 Item number: MO-1