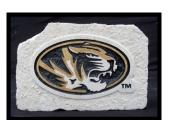

### LARGE MISSOU TIGER/PAW

Weight: 50-60 lbs. Height: 8-10 inches Width: 20-24 inches Thickness: 3 1/2 inches Price: \$120.00

Item number: MO-2

#### **SMALL MISSOU TIGER**

Weight: 40-50 lbs. Height: 8-10 inches Width: 14-18 inches Thickness: 3 1/2 inches

Price: \$85.00 Item number: MO-4