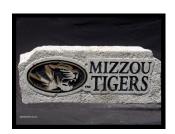

## **LARGE MIZZOU TIGERS**

Weight: 40-50 lbs. Height: 8-10 inches Width: 20-24 inches Thickness: 3 1/2 inches

Price: \$120.00 Item number: MO-7