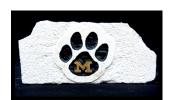

#### MEDIUM MISSOURI PAW

Weight: 40-50 lbs. Height: 8-10 inches Width: 14-18 inches Thickness: 3 1/2 inches

Price: \$75.00 Item number: MO-5