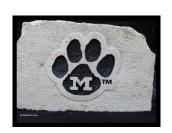

#### MISSOURI DOOR STOP

Weight: 5-10 lbs. Height: 4-5 inches Width: 5-7 inches Thickness: 3 1/2 inches

Price: \$45.00 Item number: MO-1

#### MEDIUM MISSOURI PAW

Weight: 40-50 lbs. Height: 8-10 inches Width: 14-18 inches Thickness: 3 1/2 inches

Price: \$75.00 Item number: MO-5