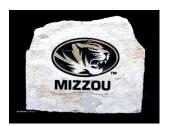

## **LARGE MIZZOU TIGERS**

Weight: 40-50 lbs. Height: 8-10 inches Width: 20-24 inches Thickness: 3 1/2 inches

Price: \$120.00 Item number: MO-7

#### **SMALL MISSOU TIGER**

Weight: 40-50 lbs. Height: 8-10 inches Width: 14-18 inches Thickness: 3 1/2 inches

Price: \$85.00 Item number: MO-4