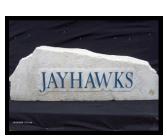

#### **JAYHAWKS**

Weight: 50-60 lbs. Height: 8 inches Width: 18-24 inches Thickness: 3 1/2 inches **Price: \$65.00** 

Item number: KU-6