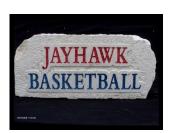

#### JAYHAWK BASKETBALL

Weight: 50-60 lbs. Height: 8 inches Width: 18-24 inches Thickness: 3 1/2 inches

Price: \$65.00 Item number: KU-8