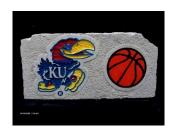

#### JAYHAWK BASKETBALL

Weight: 50-60 lbs. Height: 8 inches Width: 18-24 inches Thickness: 3 1/2 inches

Price: \$65.00 Item number: KU-8

#### JAYHAWK ORANGE BASKETBALL

Weight: 50-60 lbs. Height: 8 inches Width: 18-24 inches Thickness: 3 1/2 inches

Price: \$82.00 Item number: KU-10