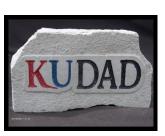

#### **KU DAD Door Stop**

Weight: 5-10 lbs. Height: 4-5 inches Width: 5-7 inches Thickness: 3 1/2 inches

Price: \$45.00 Item number: KU-16