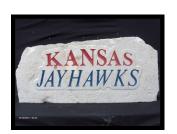

### **RED/BLUE KANSAS JAYHAWKS**

Weight: 30-40 lbs. Height: 8 inches Width: 16-20 inches Thickness: 3 1/2 inches

Price: \$65.00 Item number: KU-5