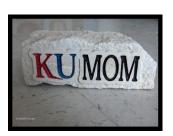

#### **KU MOM Door Stop**

Weight: 5-10 lbs. Height: 4-5 inches Width: 5-7 inches Thickness: 3 1/2 inches

Price: \$45.00 Item number: KU-15