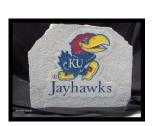

## LARGE KU JAYHAWKS WITH "JAYHAWK"

Weight: 60-70 lbs. Height: 12 inches Width: 14 inches Thickness: 3 1/2 inches Price: \$130.00 Item number: KU-3

.....