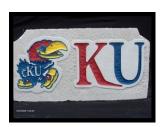

## "KU" Door Stop

Weight: 5-10 lbs. Height: 4-5 inches Width: 5-7 inches Thickness: 3 1/2 inches **Price: \$35.00** Item number: KU-1

#### LARGE "KU"

Weight: 30-40 lbs.
Height: 8 inches
Width: 14-18 inches
Thickness: 3 1/2 inches
Price: \$68.00
Item number: KU-7