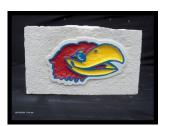

#### SMALL JAY HEAD

Weight: 30-40 lbs. Height: 8 inches Width: 12-14 inches Thickness: 3 1/2 inches

Price: \$50.00 Item number: KU-14