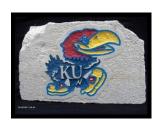

#### LARGE "KU" JAYHAWK

Weight: 70-90 lbs. Height: 12 inches Width: 14 inches Thickness: 3 1/2 inches **Price: \$130.00** 

Item number: KU-4

## LARGE KU JAYHAWKS WITH "JAYHAWK"

Weight: 60-70 lbs. Height: 12 inches Width: 14 inches Thickness: 3 1/2 inches Price: \$130.00 Item number: KU-3

.....