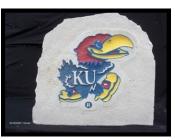

#### LARGE "KU" JAYHAWK

Weight: 70-90 lbs. Height: 12 inches Width: 14 inches Thickness: 3 1/2 inches **Price: \$130.00** 

Item number: KU-4

## LARGE KU JAYHAWKS WITH "JAYHAWK"

Weight: 60-70 lbs. Height: 12 inches Width: 14 inches Thickness: 3 1/2 inches Price: \$130.00 Item number: KU-3

.....