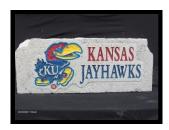

## LARGE KU JAYHAWKS WITH "JAYHAWK"

Weight: 60-70 lbs. Height: 12 inches Width: 14 inches Thickness: 3 1/2 inches Price: \$130.00 Item number: KU-3

.....