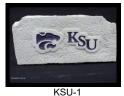

## **KSU DOOR STOP**

Weight: 5-10 lbs. Height: 4-5 inches Width: 5-7 inches Thickness: 3 1/2 inches

Price: \$30.00 Item number: KSU-1 Item Number: KSU-7