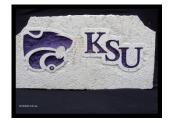

#### POWERCAT AND KSU

Weight: 50-60 lbs. Height: 8 inches Width: 20-24 inches Thickness: 3 1/2 inches **Price: \$62.00** 

Item number: KSU-3