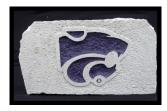

## **KSU PowerCat**

Weight: 40-50 lbs. Height: 8 inches Width: 16-20 inches Thickness: 3 1/2 inches **Price: \$65.00** 

Item number: KSU-4