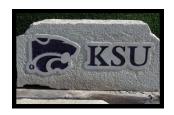

#### POWERCAT AND KSU

Weight: 50-60 lbs. Height: 8 inches Width: 20-24 inches Thickness: 3 1/2 inches **Price: \$62.00** 

Item number: KSU-3