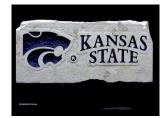

## **POWERCAT AND KANSAS STATE**

Weight: 50-60 lbs. Height: 8 inches Width: 18-24 inches Thickness: 3 1/2 inches

Price: \$82.00 Item number: KSU-6