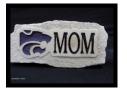

#### **POWERCAT MOM AND DAD DOOR STOPS**

Weight: 5-10 lbs. Height: 4-5 inches Width: 5-7 inches Thickness: 3 1/2 inches **Price: \$45.00** 

Item number: KSU-9 (Mom) Item number: KSU-10 (Dad)