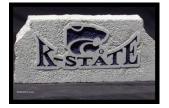

#### POWERCAT AND KSU

Weight: 50-60 lbs. Height: 8 inches Width: 20-24 inches Thickness: 3 1/2 inches **Price: \$62.00** 

Item number: KSU-3