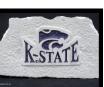

## WILLEY THE WILDCAT

Weight: 30-40 lbs. Height: 12 inches Width: 12 inches Thickness: 3 1/2 inches **Price: \$130.00** 

Item number: KSU-15