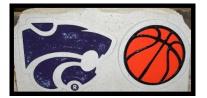

## **POWERCAT W/ORANGE BASKETBALL**

Weight: 30-40 lbs. Height: 8 inches Width: 16-20 inches Thickness: 3 1/2 inches **Price: Price: \$82.00** Item number: KSU-14

\*actual sizes and weights may vary\*\*