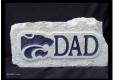

#### **POWERCAT MOM AND DAD DOOR STOPS**

Weight: 5-10 lbs. Height: 4-5 inches Width: 5-7 inches Thickness: 3 1/2 inches **Price: \$45.00** 

Item number: KSU-9 (Mom) Item number: KSU-10 (Dad)