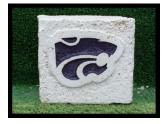

## **KSU DOOR STOP**

Weight: 5-10 lbs. Height: 4-5 inches Width: 5-7 inches Thickness: 3 1/2 inches

Price: \$30.00 Item number: KSU-1 Item Number: KSU-7