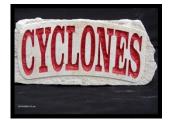

#### **CYCLONES**

Weight: 5-10 lbs. Height: 4 inches Width: 8 inches Thickness: 3 1/2 inches **Price: \$45.00** Item number: ISU-6