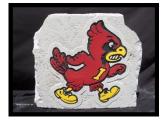

#### **IOWA STATE BIRD**

Weight: 50-60 lbs. Height: 12 inches Width: 12 inches Thickness: 3 1/2 inches **Price: \$145.00** Item number: ISU-7

\*actual sizes and weights may vary\*\*