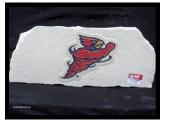

#### **ISU CYCLONE**

Weight: 30-40 lbs. Height: 8 inches Width: 16-20 inches Thickness: 3 1/2 inches

Price: \$82.00 Item number: ISU-3