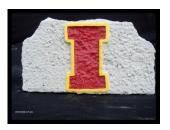

#### IOWA STATE "I" DOOR STOP

Weight: 5-10 lbs. Height: 4-5 inches Width: 5-7 inches Thickness: 3 1/2 inches **Price: \$45.00** 

Item number: ISU-5