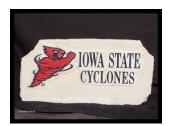

#### **IOWA STATE W/CYCLONE**

Weight: 40-50 lbs. Height: 8 inches Width: 16-20 inches Thickness: 3 1/2 inches **Price: \$82.00** Item number: ISU-4