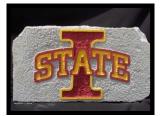

#### "I" STATE

Weight: 30-40 lbs. Height: 8 inches Width: 14 inches Thickness: 3 1/2 inches **Price: \$82.00** 

Item number: ISU-8