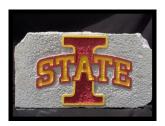

#### LARGE "I" STATE

Weight: 40-50 lbs. Height: 12 inches Width: 12 inches Thickness: 3 1/2 inches

#### Price: \$145.00

Item number: ISU-9

\*actual sizes and weights may vary\*\*