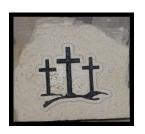

### TRIPLE CROSS DOOR STOP

Weight: 5-10 lbs. Height: 4-5 inches Width: 5-7 inches Thickness: 3 1/2 inches

Price: \$40.00

Item number: Cross-8