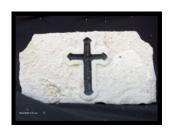

# **CROSS DOOR STOP**

Weight: 5-10 lbs. Height: 4-5 inches Width: 5-7 inches Thickness: 3 1/2 inches

Price: \$40.00 Item number: Cross-7