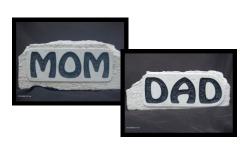

# Mom or Dad Door Stops

Weight: 5-10 lbs. Height: 4-5 inches Width: 5-7 inches Thickness: 3 1/2 inches **Price: \$40.00 each** 

Item number: Fam-15 MOM Item number: Fam-16 DAD