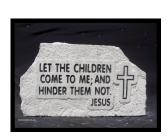

# LET THE CHILDREN COME ...

Weight: 40-50 lbs. Height: 8 inches Width: 14-16 inches Thickness: 3 1/2 inches

Price: \$70.00
Item number: Jesus-5