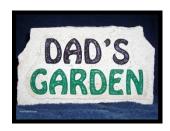

# **DAD'S GARDEN DOOR STOP**

Weight: 5-10 lbs. Height: 8 inches Width: 5-7 inches Thickness: 3 1/2 inches

Price: \$45.00

Item number: Fam-18