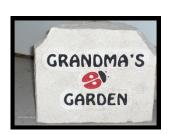

### **GRANDMA'S GARDEN**

Weight: 20 lbs. Height: 8 inches Width: 12 inches Thickness: 3 1/2 inches

Price: \$55.00

Item number: Fam-12