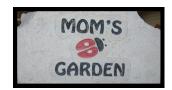

# MOM'S GARDEN

# Mom's Garden W/Ladybug

Weight: 20 lbs. Height: 8 inches Width: 12 inches Thickness: 3 1/2 inches

Price: \$55.00

Item number: FAM - 21