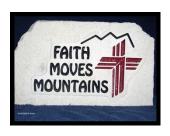

#### **FAITH MOVES MOUNTAINS**

Weight: 40-50 lbs. Height: 8 inches Width: 14-20 inches Thickness: 3 1/2 inches

Price: \$75.00 Item number: Faith-1