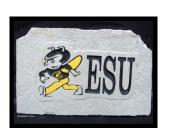

### **EMPORIA STATE CORKY**

Weight: 40-50 lbs. Height: 8-10 inches Width: 14-18 inches Thickness: 3 1/2 inches

Price: \$82.00 Item number: ESU-3