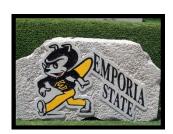

### **EMPORIA STATE DOOR STOP**

Weight: 5-10 lbs. Height: 4-5 inches Width: 5-7 inches Thickness: 3 1/2 inches **Price: \$45.00** 

Item number: ESU-1

### **EMPORIA STATES "ESU"**

Weight: 40-50 lbs. Height: 8 inches Width: 16-20 inches Thickness: 3 1/2 inches

Price: \$82.00
Item number: ESU-2

### **EMPORIA STATE DOOR STOP**

Weight: 5-10 lbs. Height: 8-10 inches Width: 12-16 inches Thickness: 3 1/2 inches

Price: \$82.00
Item number: ESU-7

### **EMPORIA STATE**

Weight: 30-40 lbs. Height: 8 inches Width: 12-14 inches Thickness: 3 1/2 inches

Price: \$82.00
Item number: ESU-6

### "ESU"

Weight: 5-10 lbs. Height: 4-5 inches Width: 5-7 inches Thickness: 3 1/2 inches

Price: \$45.00 Item number: ESU-5

### **EMPORIA STATE CORKY**

Weight: 40-50 lbs. Height: 8-10 inches Width: 14-18 inches Thickness: 3 1/2 inches

Price: \$82.00 Item number: ESU-3