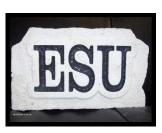

### **EMPORIA STATES "ESU"**

Weight: 40-50 lbs. Height: 8 inches Width: 16-20 inches Thickness: 3 1/2 inches

Price: \$82.00
Item number: ESU-2

### "ESU"

Weight: 5-10 lbs. Height: 4-5 inches Width: 5-7 inches Thickness: 3 1/2 inches

Price: \$45.00 Item number: ESU-5