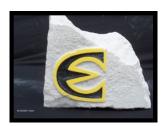

### **EMPORIA STATE DOOR STOP**

Weight: 5-10 lbs. Height: 4-5 inches Width: 5-7 inches Thickness: 3 1/2 inches **Price: \$45.00** 

Item number: ESU-1