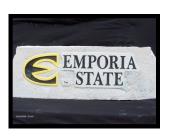

### **EMPORIA STATE**

Weight: 30-40 lbs. Height: 8 inches Width: 12-14 inches Thickness: 3 1/2 inches

Price: \$82.00
Item number: ESU-6