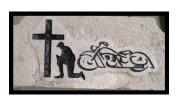

#### **CROSS W/ MOTORCYCLE**

Weight: 30-40 lbs Height: 8 inches Width: 18 inches Thickness: 3 1/2 inches

Price: \$75.00 Item number: Gar-38