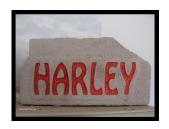

#### HARLEY DOOR STOP

Weight: 5-10 lbs. Height: 4-5 inches Width: 5-7 inches Thickness: 3 1/2 inches **Price: \$45.00** 

Item number: Har-1