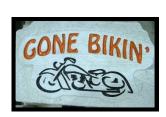

#### GONE BIKIN' W/MOTORCYCLE

Weight: 40-50 lbs. Height: 8 inches Width: 14-20 inches Thickness: 3 1/2 inches

Price: \$75.00 Item number: Bike-2