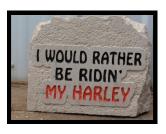

#### I WOULD RATHER BE RIDIN MY HARLEY

Weight: 30-40 lbs. Height: 8 inches Width: 14-20 inches Thickness: 3 1/2 inches

Price: \$75.00 Item number: Har-3