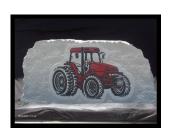

### JD 8000

Weight: call with questions. Height: call with questions Width: call with questions Thickness: varies

Price: \$175.00 Item number: Trac-5