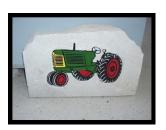

## **JD 60**

Weight: 60-70 lbs. Height: 12 inches Width: 12-14 inches Thickness: 3 1/2 inches Price: \$130.00 Item number: Trac-3