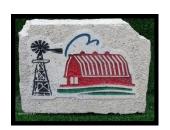

## BARN AND WINDMILL W/BLUE SKY

Weight: 30-40 lbs. Height: 8 inches Width: 14-20 inches Thickness: 3 1/2 inches

Price: \$75.00 Item number: Barn-3

## **BARN AND WINDMILL**

Weight: 30-40 lbs. Height: 8 inches Width: 14-20 inches Thickness: 3 1/2 inches

Price: \$75.00
Item number: Barn-1