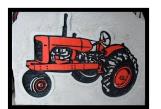

### **ALLIS CHALMERS**

Weight: 60-70 lbs Height: 18-24 inches Width: 15-20 inches Thickness: 3 1/2 inches Price: \$130.00

Item number: Trac-10