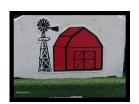

## BARN AND WINDMILL W/BLUE SKY

Weight: 30-40 lbs. Height: 8 inches Width: 14-20 inches Thickness: 3 1/2 inches

Price: \$75.00 Item number: Barn-3

## **BARN AND WINDMILL**

Weight: 30-40 lbs. Height: 8 inches Width: 14-20 inches Thickness: 3 1/2 inches

Price: \$75.00
Item number: Barn-1