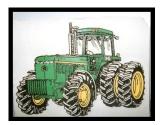

### JD 8000

Weight: call with questions. Height: call with questions Width: call with questions Thickness: varies

Price: \$175.00 Item number: Trac-5