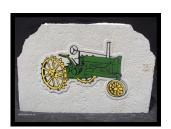

### JD 1935

Weight: 60-70 lbs. Height: 12 inches Width: 12-14 inches Thickness: 3 1/2 inches Price: \$130.00 Item number: Trac-2