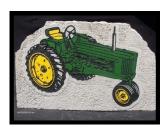

## **JD 60**

Weight: 60-70 lbs. Height: 12 inches Width: 12-14 inches Thickness: 3 1/2 inches Price: \$130.00 Item number: Trac-3