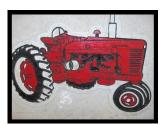

## "M"

Weight: 60-70 lbs. Height: 12 inches Width: 12-14 inches Thickness: 3 1/2 inches Price: \$130.00 Item number: Trac-4