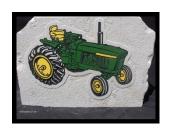

# JD 4020

Weight: 60-70 lbs. Height: 12 inches Width: 12-14 inches Thickness: 3 1/2 inches Price: \$130.00 Item number: Trac-1