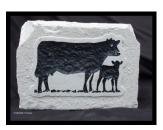

#### Cow & Calf

Weight: 30-40 lbs Height: 8 inches Width: 14-20 inches Thickness: 3 1/2 inches

Price: \$65.00 Item number: Cow-3