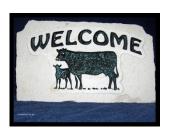

#### **WELCOME COW & CALF**

Weight: 40-50 lbs. Height: 8 inches Width: 14-20 inches Thickness: 3 1/2 inches

Price: \$75.00 Item number: Wel-12