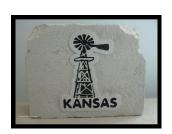

#### KANSAS W/WINDMILL DOOR STOP

Weight: 5-10 lbs. Height: 8 inches Width: 8-9 inches Thickness: 3 1/2 inches

Price: \$55.00

Item number: Kansas-4