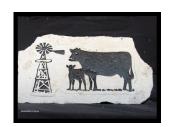

#### Cow, Calf and Windmill Black

Weight: 30-40 lbs Height: 8 inches Width: 14-20 inches Thickness: 3 1/2 inches

Price: \$75.00
Item number: Cow-2