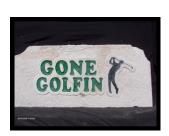

#### **GONE GOLFIN**

Weight: 40-50 lbs. Height: 8 inches Width: 14-20 inches Thickness: 3 1/2 inches

Price: \$75.00
Item number: Golf-2