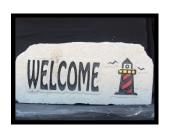

#### **WELCOME LIGHTHOUSE**

Weight: 30-40 lbs. Height: 8 inches Width: 14-20 inches Thickness: 3 1/2 inches

Price: \$75.00 Item number: Wel-5