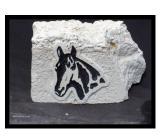

#### HORSE HEAD DOOR STOP

Weight: 5-10 lbs. Height: 4-5 inches Width: 5-7 inches Thickness: 3 1/2 inches

Price: \$45.00 Item number: Hors-2