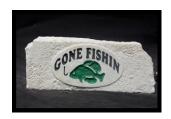

# GONE FISHIN

#### **GONE FISHIN DOOR STOP**

Weight: 5-10 lbs. Height: 4-5 inches Width: 5-7 inches Thickness: 3 1/2 inches

Price: \$45.00 Item number: Fish-1

#### **GONE FISHIN**

Weight: 30-40 lbs. Height: 8 inches Width: 14-20 inches Thickness: 3 1/2 inches

Price: \$82.00
Item number: Fish-2