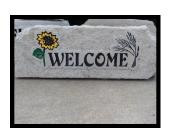

#### **WELCOME SUNFLOWER AND WHEAT**

Weight: 30-40 lbs. Height: 8 inches Width: 14-20 inches Thickness: 3 1/2 inches

Price: \$75.00 Item number: Wel-3

#### **WELCOME SUNFLOWER**

Weight: 30-40 lbs. Height: 8 inches Width: 14-20 inches Thickness: 3 1/2 inches

Price: \$75.00
Item number: Wel-9