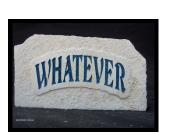

#### WHATEVER DOOR STOP

Weight: 5-10 lbs. Height: 4-5 inches Width: 5-7 inches Thickness: 3 1/2 inces **Price: \$40.00** 

Item number: What-1