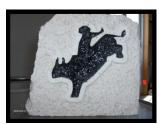

#### **BULL RIDER DOOR STOP**

Weight: 5-10 lbs. Height: 4-5 inches Width: 5-7 inches Thickness: 3 1/2 inches

Price: \$40.00

Item number: Bull-1