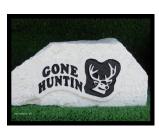

#### **GONE HUNTIN DEER DOOR STOP**

Weight: 5-10 lbs. Height: 4-5 inches Width: 5-7 inches Thickness: 3 1/2 inches

Price: \$40.00 Item number: Hunt-1

#### **GONE HUNTIN DOG**

Weight: 30-40 lbs. Height: 8 inches Width: 14-20 inches Thickness: 3 1/2 inches

Price: \$75.00 Item number: Hunt-2