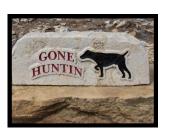

#### **GONE HUNTIN DOG**

Weight: 30-40 lbs. Height: 8 inches Width: 14-20 inches Thickness: 3 1/2 inches

Price: \$75.00 Item number: Hunt-2