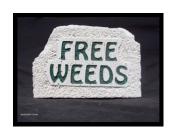

#### FREE WEEDS DOOR STOP

Weight: 5-10 lbs. Height: 4-5 inches Width: 5-7 inches Thickness: 3 1/2 inches

Price: \$40.00 Item number: Gar-14