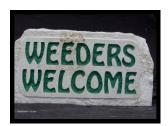

#### WEEDERS WELCOME DOOR STOP

Weight: 5-10 lbs. Height: 4-5 inches Width: 5-7 inches Thickness: 3 1/2 inches

Price: \$40.00 Item number: Gar-16