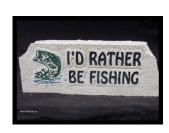

#### I'D RATHER BE FISHING

Weight: 30-40 lbs. Height: 8 inches Width: 14-20 inches Thickness: 3 1/2 inches

Price: \$82.00 Item number: Fish-3