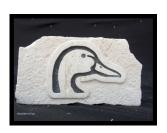

#### **DUCK DOOR STOP**

Weight: 5-10 lbs. Height: 4-5 inches Width: 5-7 inches Thickness: 3 1/2 inches

Price: \$40.00 Item number: Duck-1