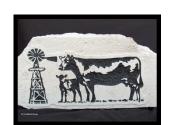

#### COW, CALF AND WINDMILL BLACK AND

#### WHITE

Weight: 30-40 lbs Height: 8 inches Width: 14-20 inches Thickness: 3 1/2 inches

Price: \$75.00 Item number: Cow-4