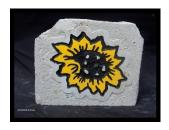

#### SUNFLOWER

Weight: 30-40 lbs. Height: 8 inches Width: 14-20 inches Thickness: 3 1/2 inches

Price: \$75.00
Item number: Sun-1