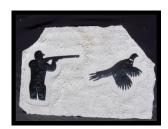

#### **HUNTER AND PHEASANT**

Weight: 30-40 lbs. Height: 8 inches Width: 14-20 inches Thickness: 3 1/2 inches

Price: \$75.00 Item number: Hunt-7