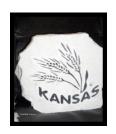

# KANSAS

#### **KANSAS DOOR STOP**

Weight: 5-10 lbs. Height: 4-5 inches Width: 5-7 inches Thickness: 3 1/2 inches

Price: \$40.00

Item number: Kansas-1