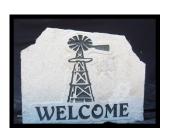

#### **WELCOME WINDMILL**

Weight: 30-40 lbs. Height: 8 inches Width: 14-20 inches Thickness: 3 1/2 inches **Price: \$75.00** 

Item number: Wel-7