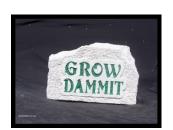

#### **GROW DAMMIT DOOR STOP**

Weight: 5-10 lbs. Height: 4-5 inches Width: 5-7 inches Thickness: 3 1/2 inches

Price: \$40.00 Item number: Grow-1