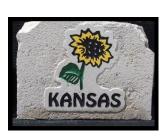

#### KANSAS W/SUNFLOWER DOOR STOP

Weight: 5-10 lbs. Height: 8 inches Width: 8-9 inches Thickness: 3 1/2 inches

Price: \$55.00

Item number: Kansas-3