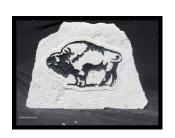

#### **BUFFALO DOOR STOP**

Weight: 5-10 lbs. Height: 4-5 inches Width: 5-7 inches Thickness: 3 1/2 inches

Price: \$45.00 Item number: Buf-1