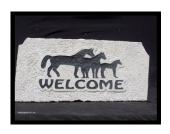

#### **WELCOME HORSE**

Weight: 30-40 lbs. Height: 8 inches Width: 14-20 inches Thickness: 3 1/2 inches

Price: \$75.00 Item number: Hors-1