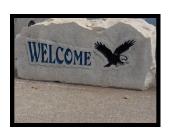

#### **WELCOME EAGLE**

Weight: 30-40 lbs. Height: 8 inches Width: 14-20 inches Thickness: 3 1/2 inches

Price: \$75.00 Item number: Wel-2